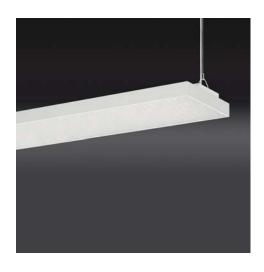

## STORA-P-LED 7800/840 MPS-DA

Rectangular luminaire element with microprism panel mounted in a profile frame made of power-coated aluminium. The luminaire is suspended by a wire pendant with ceiling fixture and transparent connecting cable with rectangular powder-coated ceiling junction box. The cable length can be adjusted at the ceiling junction box, the steel wire can be steplessly height adjusted at the luminaire. At the top of the luminaire, the control gear is accommodated under a cover which can be removed for maintenance using a keyhole screw connection. The LED module is formed as a rectangular LED flat board. Luminaire with heat-resistant wiring. Variant suitable for office workplaces with microprism panel MPS. The LED spots are visible as circles on the microprism panel. Light colours 4000 K (840) or 3000 K (830). Also in a dimmable version.

Protection rating IP20, safety class I.

Colour:

Frame - similar to RAL 9016 white silk matt

| Lamps       | Ballast         | Prod. code |  |  |
|-------------|-----------------|------------|--|--|
| 6xLED-M 7 W | LED Driver DALI | SPC0630005 |  |  |