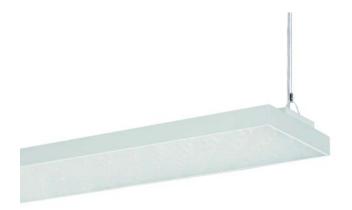

## STORA-P-LED 7800/840 MPS-DA

Rectangular luminaire element with microprism panel mounted in a profile frame made of power-coated aluminium. The luminaire is suspended by a wire pendant with ceiling fixture and transparent connecting cable with rectangular powder-coated ceiling junction box. The cable length can be adjusted at the ceiling junction box, the steel wire can be steplessly height adjusted at the luminaire. At the top of the luminaire, the control gear is accommodated under a cover which can be removed for maintenance using a keyhole screw connection. The LED module is formed as a rectangular LED flat board. Luminaire with heat-resistant wiring. Variant suitable for office workplaces with microprism panel MPS. The LED spots are visible as circles on the microprism panel. Light colours 4000 K (840) or 3000 K (830). Also in a dimmable version.

Protection rating IP20, safety class I.

Colour:

Frame - similar to RAL 9016 white silk matt

| Lamps       | Ballast         | Prod. code |  |  |
|-------------|-----------------|------------|--|--|
| 6xLED-M 7 W | LED Driver DALI | SPC0630005 |  |  |