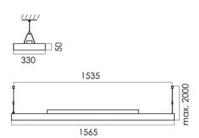

| Dimens. [mm] |     |     |    |    |      |     | Weight |  |  |
|--------------|-----|-----|----|----|------|-----|--------|--|--|
| L            | L2  | В   | B2 | H  | AE   | AE1 | [kg]   |  |  |
| 1575         | 830 | 330 | 48 | 85 | 1535 | 130 | 17.8   |  |  |